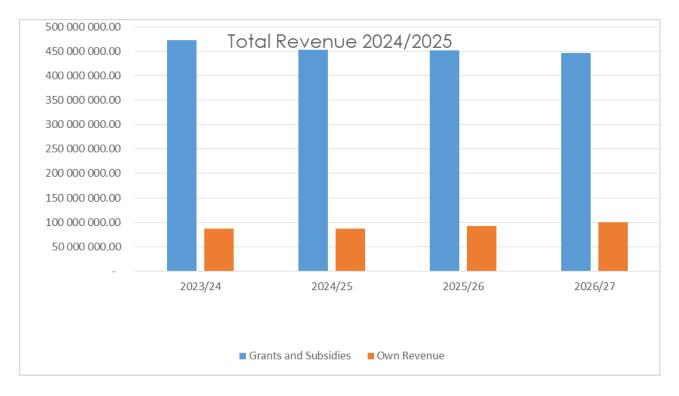

On behalf of the executive committee of the municipality, I hereby present a projected total

revenue budget to the amount of **R 559.7 million** for 2024/25 budget year, **R 544 million** and **R** 

546.7 million For the 2025/26 and 2026/27 financial years respectively. The total revenue budget for

2024/25 consists of **R 472.5 million** from national transfers and grants and **R 87 million** from own sources of

revenue. The following table summarizes the sources of our projected revenue for the 2024/25 budget

| Other Income | R 300 000    |
|--------------|--------------|
| TOTAL        | R 87 170 000 |

The total National transfers and grants for 2025/2026 and 2026/2027 amount to **R 451 million** and **R 446 million** for the two outer years respectively. The total amount from own revenue sources is **R 92.9 million** and **R 100 million** for the two outer years respectively.

The municipality has budgeted a total Revenue of **R 559.7 million** for 2024/25 financial year, **R 544 million** and **R 546.6 million** for 2025/26 and 2026/27 respectively. Total revenue has decreased by **R 10.5 million** for the 2024/25 financial year when compared to the 2023/24 special adjusted revenue budget. For the two outer years, total revenue will increase by **0**, **85** per cent and **0.41** per cent respectively. The total revenue for 2024/25 includes the grants allocations from the national treasury to the amount of **R 472.6 million** and own revenue sources to the amount of **R 87 million**. For the two outer years of the MTREF 2025/26 and 2026/27 total grants allocations included in total revenue amounts to **R 451 Million** and **R 446 million** respectively while own revenue increases to **R 93 million** and **R 100 million** respectively.

The following bar chart indicates, the revenue growth level of the municipality for the 2024/25 MTREF including the comparison to the current financial year:

Total operating expenditure for the 2024/25 financial year has been appropriated at **R 439 million** and translates into an operating budgeted surplus of **R 119.9 million** as indicated in table 1 consolidated overview above. This surplus will be used to fund capital expenditure for 2024/25 as indicated in table 1 consolidated overview above. The operating surplus for 2024/25 decreased by **R 43 million** as compared the 2023/24 special adjusted operational surplus. The operating surplus for the two outer years decreases to **R 11.8 million** for 2025/26 and increases to **R 6 million** in 2026/27 financial year. These surpluses will be used to fund capital projects for two outer years. The municipality will use cash backed reserves to an amount of **R160.8 million** to fund the capital expenditure in excess of the budgeted revenue over the MTREF. This reserves are cash backed for vat refunds.