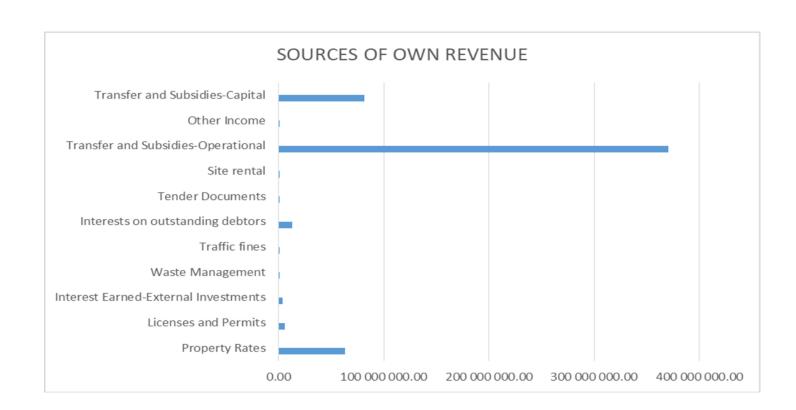

The following graph indicates the total revenue per source and the percentage of each source to the total operational revenue of **R 516.7 million** for the 2024/25 financial year:

| Source                               | Amount  |        | Percentage |
|--------------------------------------|---------|--------|------------|
| Property Rates                       | 63 000  | 000.00 | 12%        |
| Licenses and Permits                 | 6 000   | 000.00 | 1%         |
| Interest Earned-External Investments | 3 500   | 000.00 | 1%         |
| Waste Management                     | 340     | 000.00 | 0%         |
| Traffic fines                        | 800     | 000.00 | 0%         |
| Interests on outstanding debtors     | 13 000  | 000.00 | 2%         |
| Tender Documents                     | 40      | 000.00 | 0%         |
| Site rental                          | 190     | 000.00 | 0%         |
| Transfer and Subsidies-Operational   | 390 802 | 000.00 | 69%        |
| Other Income                         | 300     | 000.00 | 0%         |
| Transfer and Subsidies-Capital       | 81 789  | 000.00 | 15%        |

# Revenue per source and graph illustration

| Total 559 761 000.00 100% |
|---------------------------|
|---------------------------|