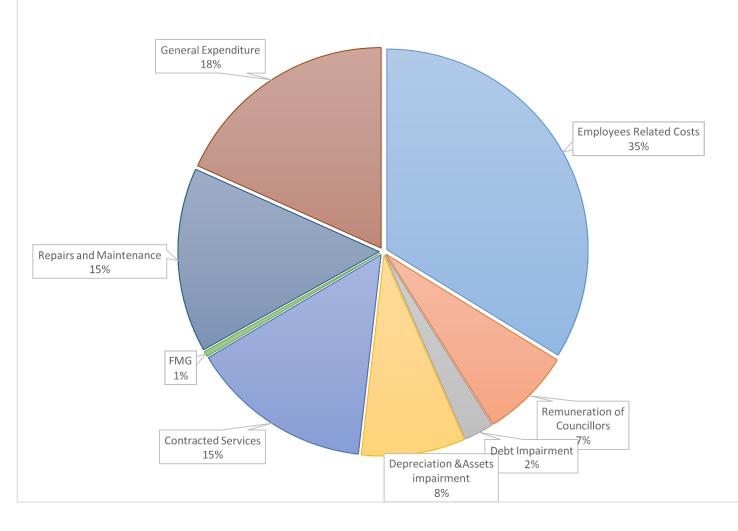

The following bar chart gives a breakdown of the main expenditure categories for the 2024/25 financial year.

| Description                     | Amount         | Percentage |
|---------------------------------|----------------|------------|
| Employees Related Costs         | 145 637 681.27 | 35%        |
| Remuneration of councilors      | 30 216 662.93  | 7%         |
| DebtImpairment                  | 10 000 000.00  | 2%         |
| Depreciation &Assets impairment | 34 774 578.20  | 8%         |
| Contracted Services             | 60 175 940.00  | 15%        |
| FMG                             | 1 800 000.00   | 0%         |
| Repairs and Maintenance         | 81 055 382.78  | 15%        |
| General Expenditure             | 76 147 653.09  | 18%        |
| Total                           | 439 807 898.27 | 100%       |

# SOURCES OF EXPENDITURE